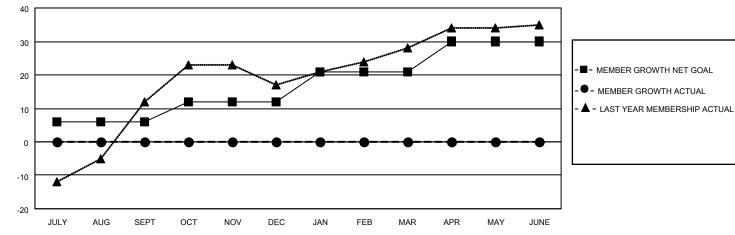

## GAT MONTHLY MEMBERSHIP PROGRESS REPORT

**Multiple District 28** 

Results as of: 7/31/2023

LOCATION: UTAH

| Clubs         |               |             |               | Members               |                           |                         |                                                    |  |
|---------------|---------------|-------------|---------------|-----------------------|---------------------------|-------------------------|----------------------------------------------------|--|
|               | RESULTS FOR   | R 2023-2024 |               | RESULTS FOR 2023-2024 |                           |                         |                                                    |  |
| QUARTER       | NEW CLUB GOAL | NEW CLUBS   | DROPPED CLUBS | QUARTER               | MEMBER GROWTH NET<br>GOAL | MEMBER GROWTH<br>ACTUAL | DROPPED<br>MEMBERS ACTUAL<br>(including transfers) |  |
| JULY/AUG/SEPT | 0             | 0           | 0             | JULY/AUG/SE           | PT 6                      | 9                       | 8                                                  |  |
| OCT/NOV/DEC   | 0             | 0           | 0             | OCT/NOV/DEC           | C 6                       | 0                       | 0                                                  |  |
| JAN/FEB/MAR   | 0             | 0           | 0             | JAN/FEB/MAR           | 9                         | 0                       | 0                                                  |  |
| APR/MAY/JUNE  | 1             | 0           | 0             | APR/MAY/JUN           | IE 9                      | 0                       | 0                                                  |  |

- - CURRENT YEAR GOALS FOR NEW CLUBS

- - CURRENT YEAR ACTUAL NEW CLUBS

▲ - LAST YEAR ACTUAL NEW CLUBS

GOALS AND ACTUAL MEMBERS CUMULATIVE

| DROPPED CLUBS: 0 |   | 5 CLUBS OF 52 ADDED 1 OR MORE | GENDER DISTRIBUTION               |              |
|------------------|---|-------------------------------|-----------------------------------|--------------|
|                  |   | NEW MEMBERS                   | MALE                              | 676 (69.98%) |
|                  |   |                               | FEMALE                            | 290 (30.02%) |
| DROPPED MEMBERS  |   |                               | NON BINARY                        | 0 (0.00%)    |
| DECEASED         | 2 |                               | PREFER NOT TO ANSWER              | 0 (0.00%)    |
| CLUB CANCELLED   | 0 |                               | TOTAL FAMILY UNIT MEMBERS         | 249          |
| OTHER            | 6 | CLICK HERE FOR CUMULATIVE     | TOTAL FAMILT UNIT MEMBERS         | 243          |
| TOTAL            | 8 | MEMBERSHIP DATA               | FAMILY MEMBERS PAYING HAL<br>DUES | F 126        |