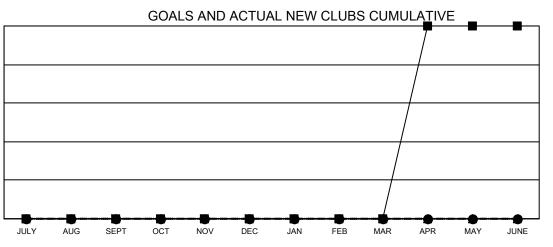

- - CURRENT YEAR GOALS FOR NEW CLUBS

- - CURRENT YEAR ACTUAL NEW CLUBS

▲ - LAST YEAR ACTUAL NEW CLUBS

GOALS AND ACTUAL MEMBERS CUMULATIVE

| DROPPED CLUBS: 0 |   | 5 CLUBS OF 52 ADDED 1 OR MORE | GENDER DISTRIBUTION               |              |
|------------------|---|-------------------------------|-----------------------------------|--------------|
|                  |   | NEW MEMBERS                   | MALE                              | 676 (69.98%) |
|                  |   |                               | FEMALE                            | 290 (30.02%) |
| DROPPED MEMBERS  |   |                               | NON BINARY                        | 0 (0.00%)    |
| DECEASED         | 2 |                               | PREFER NOT TO ANSWER              | 0 (0.00%)    |
| CLUB CANCELLED   | 0 |                               | TOTAL FAMILY UNIT MEMBERS         | 249          |
| OTHER            | 6 | CLICK HERE FOR CUMULATIVE     | TOTAL FAMILT UNIT MEMBERS         | 243          |
| TOTAL            | 8 | MEMBERSHIP DATA               | FAMILY MEMBERS PAYING HAL<br>DUES | F 126        |